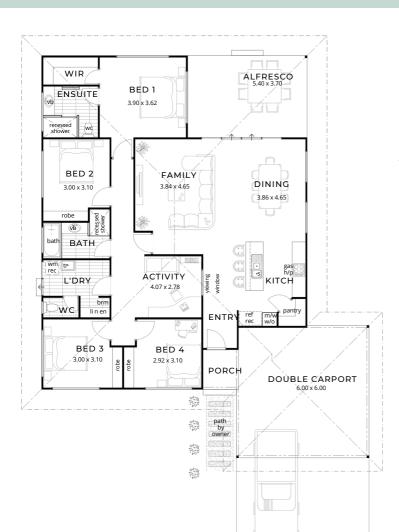

## THE MANILA

- Residence 149.66
- Carport 35.4m2
- Alfresco 19.98m2
- Porch 2.88m2

TOTAL 207.92m2

- Open-concept living and dining area
- Modern kitchen complete with breakfast bar and ample pantry space with close access from car port
- Master suite features an ensuite with a large shower through a his and hers walk in robe
- Generous size laundry with built- in Linen/Broom
- Open plan living, designed with a purpose to optimise space for a growing family with zoned areas for privacy