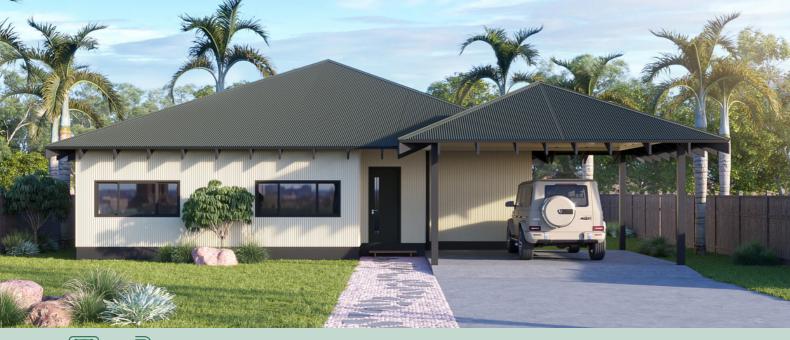

## THE MANILA

- Residence 149.66
- Carport 35.4m2
- Alfresco 19.98m2
- Porch 2.88m2

TOTAL 207.92m2

- Open-concept living and dining area
- Modern kitchen complete with breakfast bar and ample pantry space with close access from car port
- Master suite features an ensuite with a large shower through a his and hers walk in robe
- Generous size laundry with built- in Linen/Broom
- Open plan living, designed with a purpose to optimise space for a growing family with zoned areas for privacy